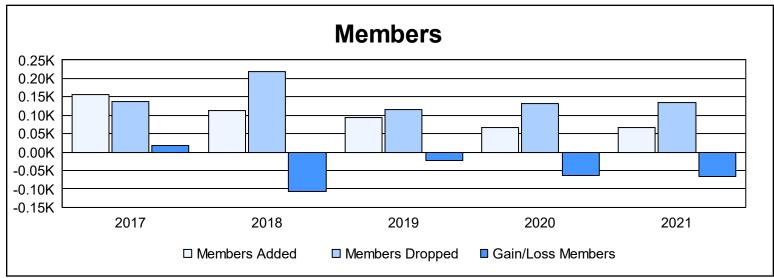

District 201W1 As of June 2021 Cumulative

| Year      | New<br>Clubs | Dropped<br>Clubs | Gain/<br>Loss<br>Clubs | New<br>Members | Charter<br>Members | Reinstate<br>Members | Transfer<br>Members | Total<br>Member<br>Added | Total<br>Members<br>Dropped | Gain/<br>Loss<br>Members |
|-----------|--------------|------------------|------------------------|----------------|--------------------|----------------------|---------------------|--------------------------|-----------------------------|--------------------------|
| 2016-2017 | 0            | 1                | -1                     | 137            | 1                  | 1                    | 17                  | 156                      | 137                         | 19                       |
| 2017-2018 | 1            | 1                | 0                      | 67             | 20                 | 4                    | 21                  | 112                      | 218                         | -106                     |
| 2018-2019 | 0            | 1                | -1                     | 79             | 3                  | 6                    | 5                   | 93                       | 115                         | -22                      |
| 2019-2020 | 0            | 2                | -2                     | 54             | 2                  | 4                    | 8                   | 68                       | 131                         | -63                      |
| 2020-2021 | 0            | 3                | -3                     | 50             | 2                  | 5                    | 11                  | 68                       | 134                         | -66                      |
| Average   | 0            | 2                | -1                     | 77             | 6                  | 4                    | 12                  | 99                       | 147                         | -48                      |