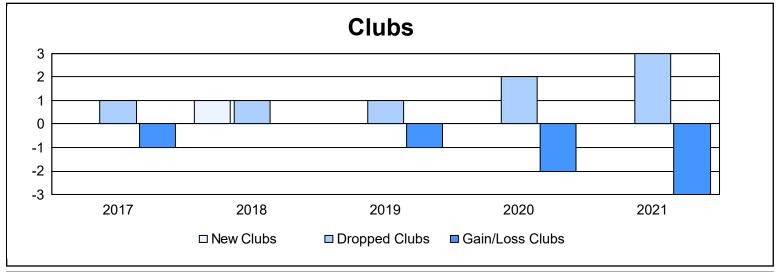

District 201W1 As of June 2021 Cumulative

| Year      | New<br>Clubs | Dropped<br>Clubs | Gain/<br>Loss<br>Clubs | New<br>Members | Charter<br>Members | Reinstate<br>Members | Transfer<br>Members | Total<br>Member<br>Added | Total<br>Members<br>Dropped | Gain/<br>Loss<br>Members |
|-----------|--------------|------------------|------------------------|----------------|--------------------|----------------------|---------------------|--------------------------|-----------------------------|--------------------------|
| 2016-2017 | 0            | 1                | -1                     | 137            | 1                  | 1                    | 17                  | 156                      | 137                         | 19                       |
| 2017-2018 | 1            | 1                | 0                      | 67             | 20                 | 4                    | 21                  | 112                      | 218                         | -106                     |
| 2018-2019 | 0            | 1                | -1                     | 79             | 3                  | 6                    | 5                   | 93                       | 115                         | -22                      |
| 2019-2020 | 0            | 2                | -2                     | 54             | 2                  | 4                    | 8                   | 68                       | 131                         | -63                      |
| 2020-2021 | 0            | 3                | -3                     | 50             | 2                  | 5                    | 11                  | 68                       | 134                         | -66                      |
| Average   | 0            | 2                | -1                     | 77             | 6                  | 4                    | 12                  | 99                       | 147                         | -48                      |